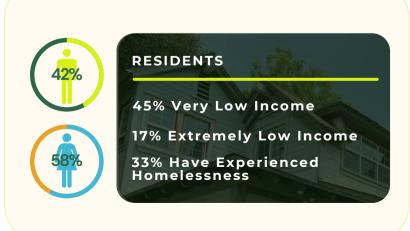

ts of various sizes at below fair market rates to low income individuals and families earning 80% or less of area median income. 11 units are reserved for very-low income households earning 50% or less of area median income.

## Garfield in 2024

In 2024, Garfield went under some major transformations. One of the biggest from the year was the renovation of our Community Room. The room got a whole remodel adding an ADA accessible powder room as well as new paint, flooring, furniture and a TV. This space is now finished making it accessible and functional for our community. Since the room was done, we have held our summer and after school programs there, workshops, and our 28th anniversary celebration. We can't wait to see what more we can use the space for.



## RESIDENT DEMOGRAPHICS