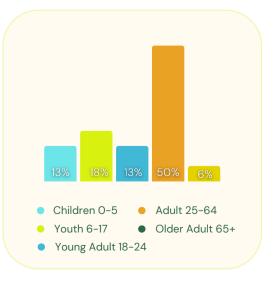

nits of various sizes at below fair market rates to low income individuals and families earning 80% or less of area median income. 11 units are reserved for very-low income households earning 50% or less of area median income.

## Garfield in 2024

In 2024, Garfield went under some major transformations. One of the biggest from the year was the renovation of our Community Room. The room got a whole remodel adding an ADA accessible powder room as well as new paint, flooring, furniture and a TV. This space is now finished making it accessible and functional for our community. Since the room was done, we have held our summer and after school programs there, workshops, and our 28th anniversary celebration. We can't wait to see what more we can use the space for.



## RESIDENT DEMOGRAPHICS