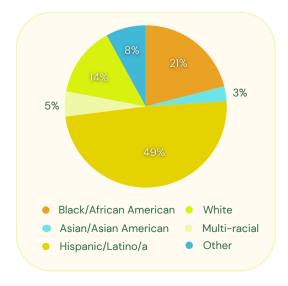

units of various sizes at below fair market rates to low income individuals and families earning 80% or less of area median income. 11 units are reserved for very-low income households earning 50% or less of area median income.

## Garfield in 2024

In 2024, Garfield went under some major transformations. One of the biggest from the year was the renovation of our Community Room. The room got a whole remodel adding an ADA accessible powder room as well as new paint, flooring, furniture and a TV. This space is now finished making it accessible and functional for our community. Since the room was done, we have held our summer and after school programs there, workshops, and our 28th anniversary celebration. We can't wait to see what more we can use the space for.



## RESIDENT DEMOGRAPHICS