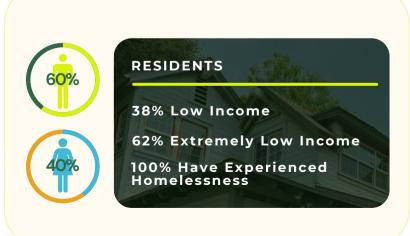

owards self-sufficiency. The property provides affordable permanent housing for low-income individuals and families. Lowe House has a main house and a back house. The property can provide affordable housing for up to 14 individuals.

### **Lowe in 2024**

In 2024, Lowe House housed 13 individuals in our two main house units and two back-house units. At the end of the year, our top unit became available to a new family. After the previous tenants moved out, we started work on cleaning and preparing it for a new family! With this new unit available, we are working with new applicants to get the unit filled as soon as possible. We are so excited to see one tenant grow and move out, and to see a new tenant start their journey with permanent affordable housing.

#### RESIDENT DEMOGRAPHICS