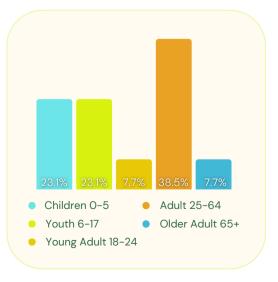

towards self-sufficiency. The property provides affordable permanent housing for low-income individuals and families. Lowe House has a main house and a back house. The property can provide affordable housing for up to 14 individuals.

### **Lowe in 2024**

In 2024, Lowe House housed 13 individuals in our two main house units and two back-house units. At the end of the year, our top unit became available to a new family. After the previous tenants moved out, we started work on cleaning and preparing it for a new family! With this new unit available, we are working with new applicants to get the unit filled as soon as possible. We are so excited to see one tenant grow and move out, and to see a new tenant start their journey with permanent affordable housing.

#### RESIDENT DEMOGRAPHICS