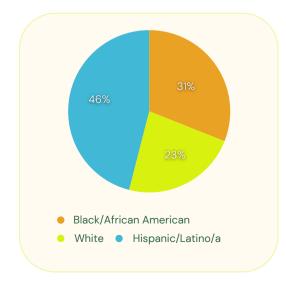

ng towards self-sufficiency. The property provides affordable permanent housing for low-income individuals and families. Lowe House has a main house and a back house. The property can provide affordable housing for up to 14 individuals.

### **Lowe in 2024**

In 2024, Lowe House housed 13 individuals in our two main house units and two back-house units. At the end of the year, our top unit became available to a new family. After the previous tenants moved out, we started work on cleaning and preparing it for a new family! With this new unit available, we are working with new applicants to get the unit filled as soon as possible. We are so excited to see one tenant grow and move out, and to see a new tenant start their journey with permanent affordable housing.

#### RESIDENT DEMOGRAPHICS